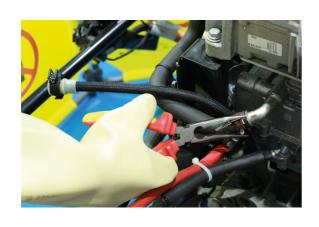

## **Insulated Bent Nose Pliers 200mm**

Insulated bent nose pliers, part of a wide range of insulated tools from Laser, manufactured from chrome vanadium with satin finish, with high voltage safety grip handles. VDE and IEC60900 certified.

## **Additional Information**

- Length: 200mm; jaw opening: 82mm.
- Suitable for use on live circuits up to 1000V AC or 1500V DC.
- · Two colour VDE insulated handles with slip guards.

http://lasertools.co.uk/product/7570