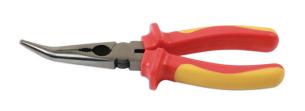

## **Insulated Bent Nose Pliers 200mm**

Insulated bent nose pliers, part of a wide range of insulated tools from Laser, manufactured from chrome vanadium with satin finish, with high voltage safety grip handles. VDE and IEC60900 certified.

## **Additional Information**

- Length: 200mm; jaw opening: 82mm.
- Suitable for use on live circuits up to 1000V AC or 1500V DC.
- · Two colour VDE insulated handles with slip guards.

http://lasertools.co.uk/product/7570